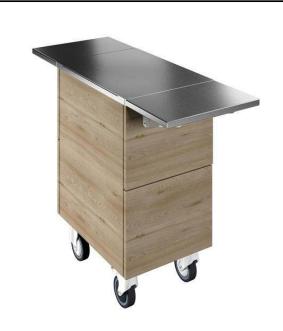

Flexy Compact Ambient unit on cupboard (1GN) with wheels, overshelf with LED lights, H=900mm

| ITEM #  |   |
|---------|---|
| MODEL # |   |
| NAME #  |   |
|         |   |
| SIS #   | _ |
| AIA #   | _ |

322044 (F00N1AW00S)

Ambient Unit on cupboard (1 GN) with wheels and two stainless steel tray sliders, H=900mm

### Item No.

Compact design, ideal for space saving environments. AISI 304 Foldable tray sliders on long sides. Unit mounted on 125 mm wheels 2 swivel and 2 with brakes. Top provides ample displaying or workspace surface. Sturdy body construction with laminated panelings on 4 sides. 900mm worktop height.

#### **Main Features**

- Perfect compact design makes it ideal for space saving environments.
- CB and CE certifed by a third party notified body.
- Soft closing doors on operator side.
- Available options with online configurator: colors, tray sliders, overshelves, feet/wheels with desired diameter, height 750mm for kids.
- Top provides ample displaying or workspace surface.
- Optional plinth can be installed to cover the feet or the wheels.
- AISI 304 Tray slider in flush mounted stainless steel is installed on long sides and they can also be folded down to facilitate passage of the units through doorways.
- Ideal for servery lines without an operator.
- Unit mounted on 125 mm wheels 2 swivel and 2 with brakes
- Food introduced at the correct temperature maintains its core temperature according to Afnor Standards.
- Available dimensions: 1, 2, 3, 4 GN.

#### Construction

- Top in AISI 304.
- Sturdy construction with laminated panelings on 4 sides.

APPROVAL: