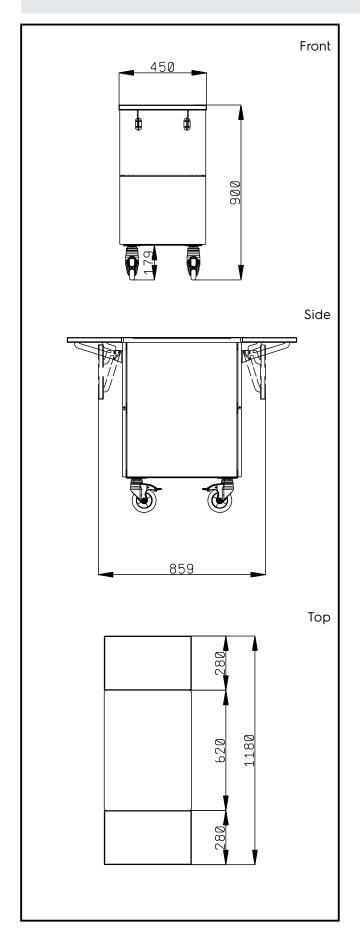

## **Key Information:**

N° of doors:

322044 (F00N1AW00S) 1

External dimensions,

Width: 450 mm

External dimensions,

1180 mm Depth:

External dimensions,

Height: 900 mm Net weight: 48 kg Shipping height: 930 mm Shipping width: 470 mm Shipping depth: 880 mm Shipping volume: 0.38 m<sup>3</sup>